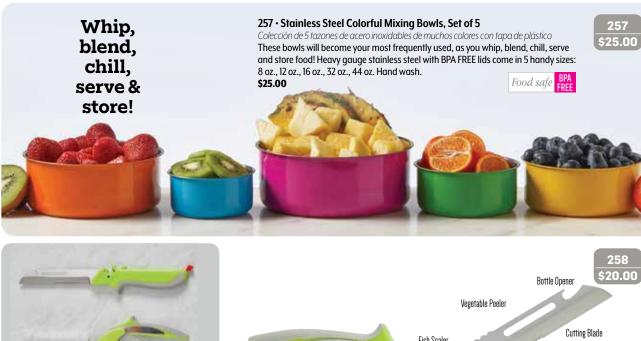

### 260 · Colorful Mixing Bowls - Set of 5

Cuencos para mezclar coloridos - Juego de 5 Ideal for mixing, serving and all your food prep needs. BPA FREE Plastic. 5 (10 oz, .74 qt, 1.25 qt, 2.2 qt, 3.5 qt) \$34.00

### 258 • 6-in-1 Kitchen Shears

6 en l tijeras de cocina Multi-functional 6-in-1 tool with non-slip handle, allows you to open bottles, peel vegetables, scale fish, slice & dice, chop, and cut, all with one handy tool! BPA FREE plastic with built-in cutting board, and durable stainless steel blade. To transform shears into a knife:(1) Grasp Handles. (2) Pull Apart. (3) Pull Out Knife. (10.4" x 3.3" x 2.4") **\$20.00** 