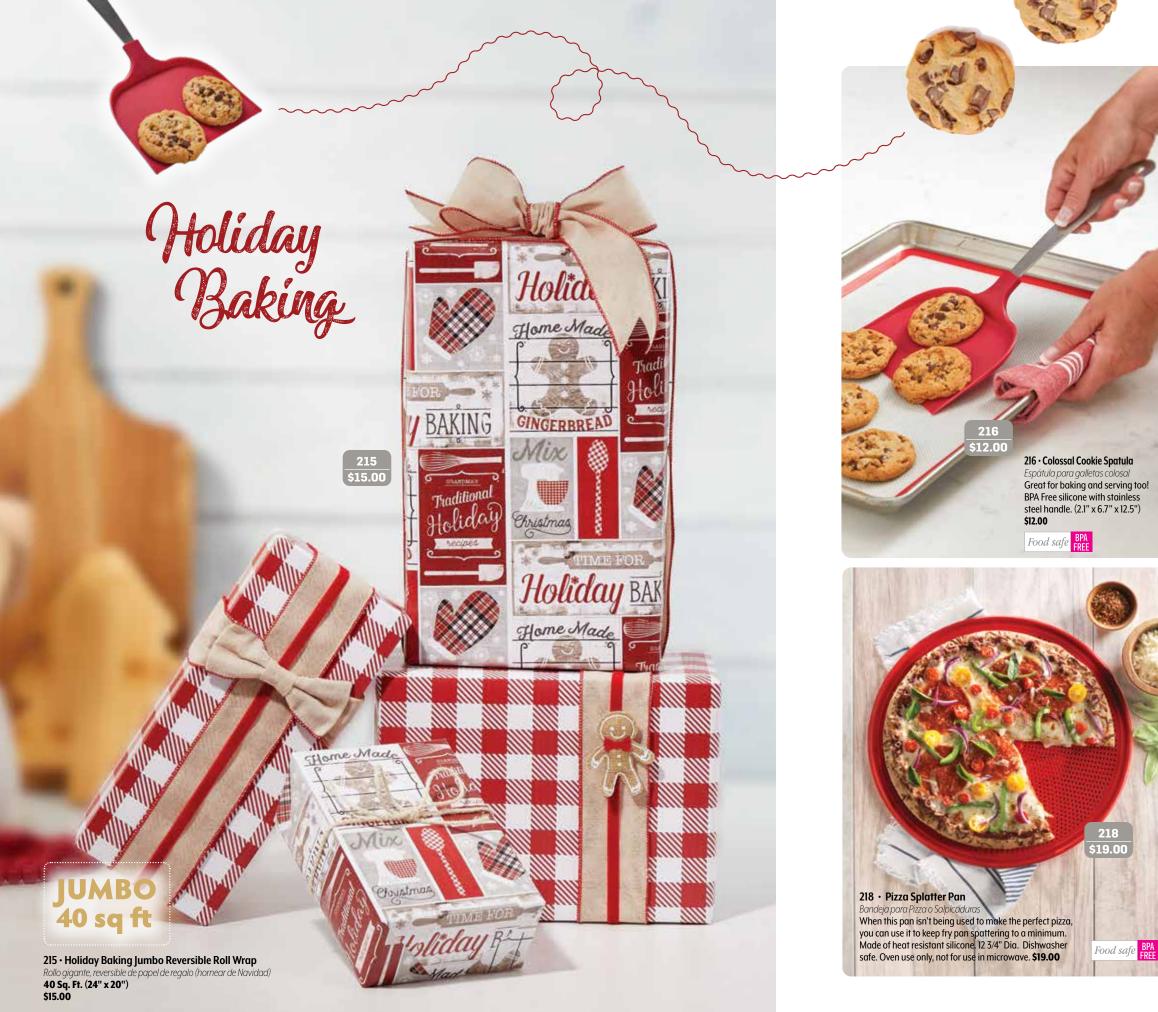

### 210 • Ho Ho Ho Santa Treat Tins - Set of 10

### Colección de 10 cajas metales para meriendas (Santa Claus) Fill mixed plaid containers with candy, baked goods, or use to send holiday leftovers home with family and friends. Set of 10 aluminum rectangular containers with lids. Each measures 7.28" L x 5.19" W x 2" D at base. **\$13.00**

AH

210 \$13.00

Perfect for Gifting!