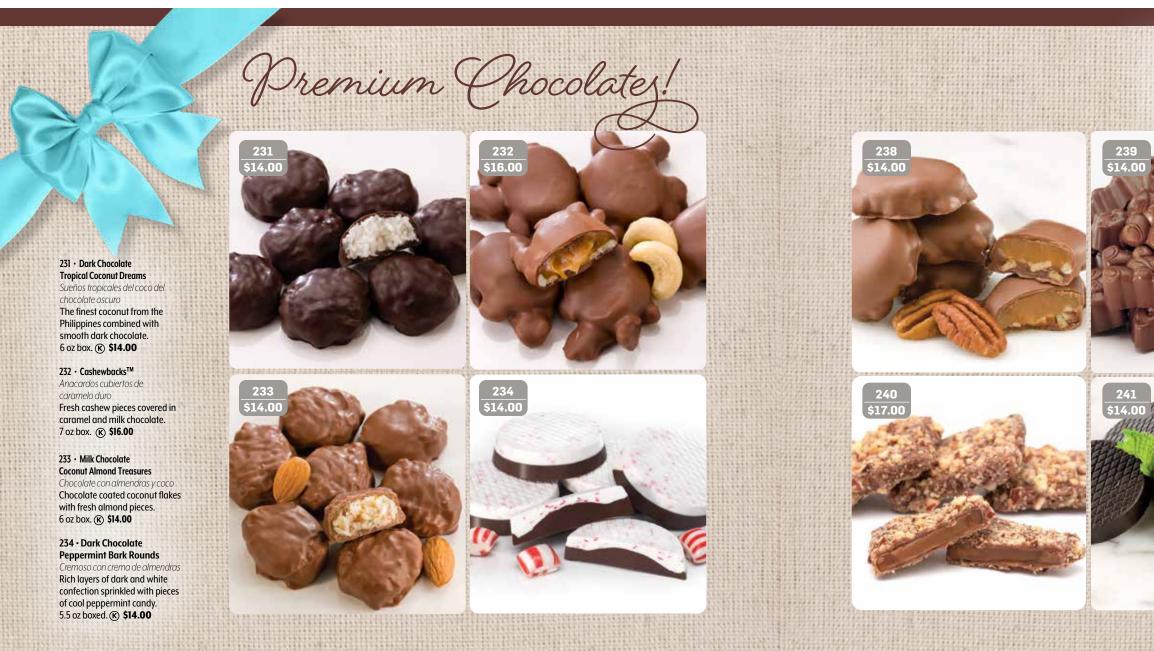

# CHOCOLATE COLLECTION

235 • Peanut Butter Cups Chocolates con mantequilla de cacahuate Classically crafted with premium milk chocolate and smooth, creamy peanut butter. 5.5 oz box. 🛞 \$14.00

14

235

\$14.00

Cubiertos de Chocolate Fondant Cereza Traditional sweet cherry fondant is wrapped in smooth milk chocolate.

236 \$14.00

### 237 · Dark Chocolate Sea Salt Caramels

Chocolates sal de mar caramelos Creamy, chewy caramel wrapped in rich dark chocolate and topped with sprinkles of sea salt. 6 oz box. \$14.00

### 238 · Pecanbacks®

237 \$14.00

Chocolates con nueces Plump pecans are covered with fresh caramel then drenched in creamy milk chocolate. 5 oz box. 🛞 \$14.00

239 • Trinkets® Peanut Butter Bears Osos de chocolate con relleno de crema de cacahuate

Intricately crafted milk chocolate bears are bursting with smooth peanut butter cream. 6 oz box. (k) \$14.00

### 240 · English Butter Toffee

Ingles Caramel de Mantequilla Crunchy toffee handcrafted in small batches, drenched in milk chocolate and dusted with roasted and salted almond pieces. 6 oz box. 🛞 \$17.00

### 241 · Chocolate Mint Patties

Chocolates con centro de menta Thin dark chocolate wheels bursting with green mint filling. 5.5 oz box. (k) \$14.00

Crafted with quality ingredients