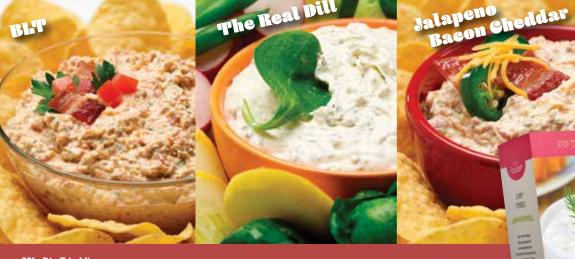

221 · Dip Trio Mix Mezcla para Hacer Tres Tipos de Aderezos

220 • Fiesta Soup Trio Mix

Our best-selling dips packaged in a signature box! Includes one packet of each: BLT Dip Mix, It's the Real Dill Dip Mix, and Jalapeño Bacon Cheddar Dip Mix. Each packet serves 8-16. MADE IN THE U.S.A. 🛸 \$22.00