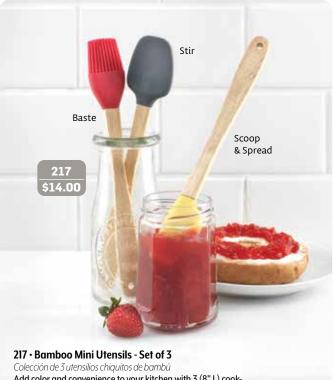

\$16 M

Add color and convenience to your kitchen with 3 (8" L) cooking utensils! BPA Free silicone with bamboo handle. 1. Scoop, serve, mix & stir with the spoon. 2. Spread, frost and reach into small jars/bottles with ease with half spreader. 3. Marinade, baste and glaze with the brush. **\$14.00** 