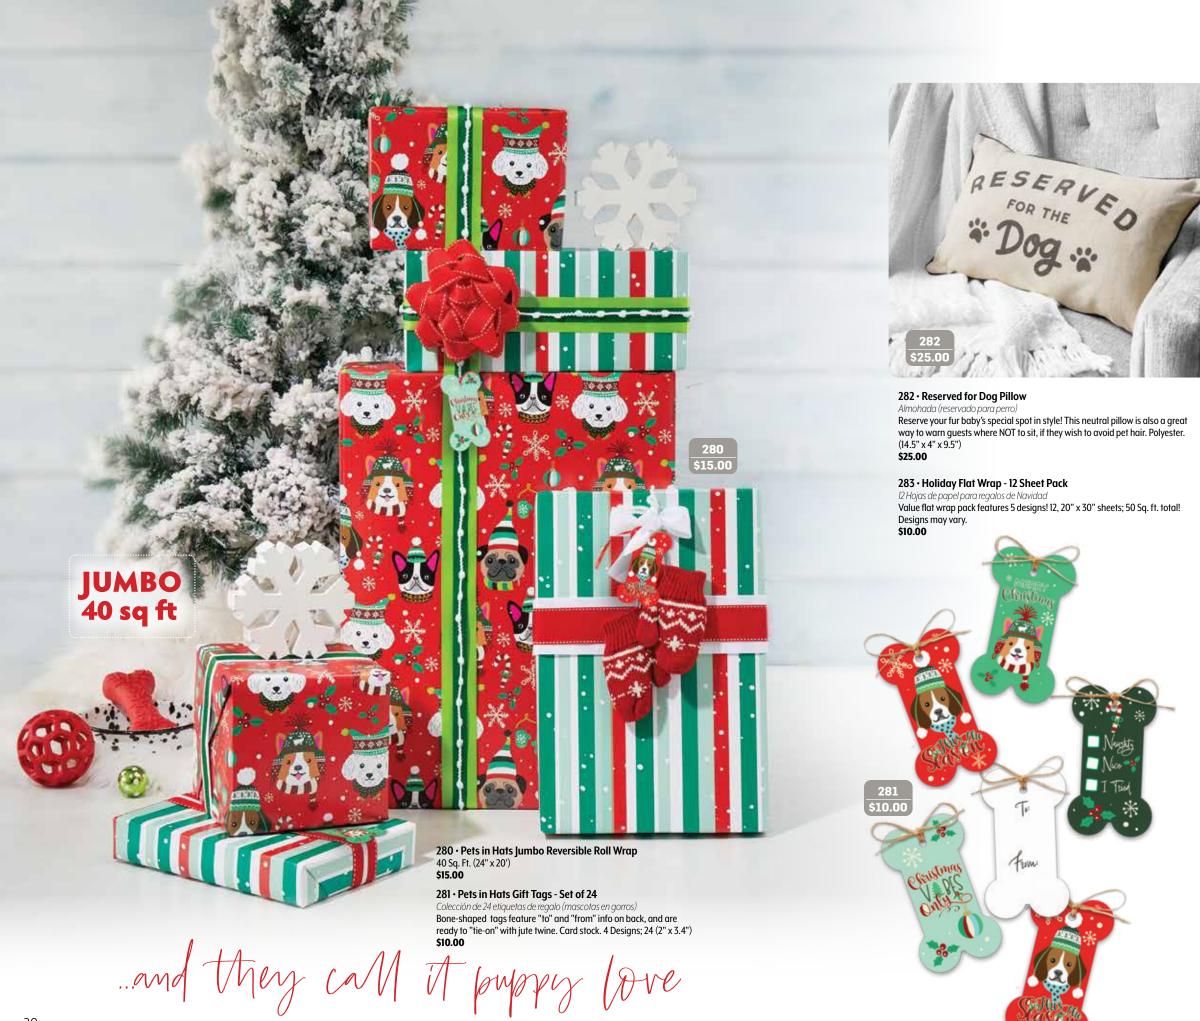

268 • Special Occasion 12 - Sheet Flat Wrap Pack \$10.00 Hojas de papel para regalos (ocasión especial) Value flat wrap pack features 5 special occasion designs! 12 (20" x 30") sheets. 50 Sq. Ft. total! \$10.00