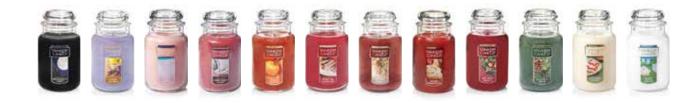

### YANKee CANDLe

clusively

supportmyschool.org

YANKEE CANDLE

BALSAM

Balsam & Cedar Yankee Candle Notes of balsam, aromatic cedar wood and juniper berry blend together in a fresh forest scent. 22 oz Yankee candles are only available to order online.

Exclusively online at

supportmyschool.org

Christmas Cookies Notes of Buttery rich, vanilla scented, holiday sugar cookies.

YANKEe CANDLE iday sugar cookies 22 oz Yankee candles are only available to

# exclusive Shop our web store!

It's quick, easy and full of premium brand name items!

finest quality ingredients from around the world. It provides over 110 hours of soothing fragrance. Made with premium-grade paraffin and 100% natural-fiber wicks for each fragrance to ensure the best possible burn. 22 oz Reusable Jar.