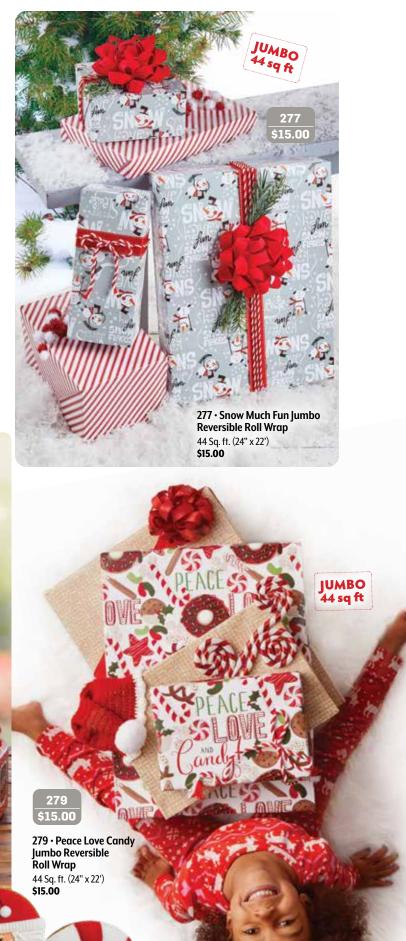

271 • Gummi Bears Ositos de goma Gummi candies in the always popular bear shape. (7 oz. bag) \$12.00

271 **\$12.0** 

JUMBO 44 sq ft 273 · Pandtastic Jumbo Reversible Roll Wrap Papel para regalos reversible con pandas

44 Sq. ft. (24" x 22')

\$15.00

274 • Merry Lil' Christmas Reversible Roll Wrap 30 Sq. ft. (24" x 15') \$11.00

giving. Simply turn it around to "Have a Merry Christmas"! Wooden. (10.74" x 10" x 2.25") \$34.00

278 • Peace Love and Candy Window Boxes - Set of 10

Colección de 10 cajas de ventana de paz, amor y dulces Easy to carry boxes provide a "peek" of what's sweet or salty inside! They are ideal for giving baked goods to co-workers, teachers, friends, family, and anyone treat-worthy! 10 (3" x 3.5" x 6.25") food-safe cardboard boxes. \$13.00