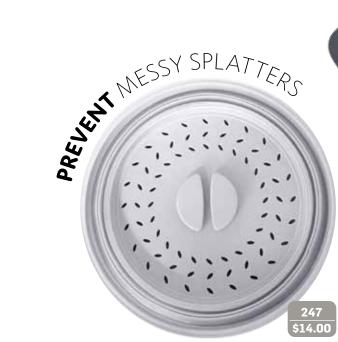

### 247 · Collapsible

Food safe BPA

Microwave Cover Tapa plegable de platos para microonadas Minimize microwave mess by using as a cover, or flip it over to use as a

strainer. Handy tool even folds flat for compact storage. BPA FREE material. Approx. 10.5" D. Dishwasher and microwave safe. \$14.00