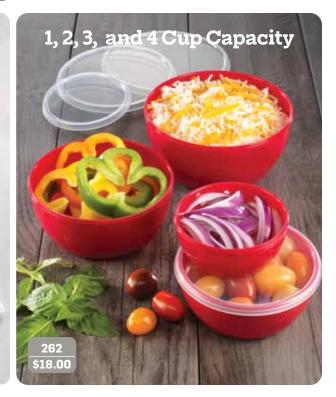

### 262 • Prep Bowls - Set of 4 With Lids

Colección de 4 platos hondos con tapas para preparar pasteles (varios tamaños)

Stylish & stackable bowls with clear lids are ideal for storage, and 1, 2, 3, and 4-Cup capacities make them ideal for mixing ingredients and prep too! Top shelf dishwasher-safe. Nest to store. BPA Free. **\$18.00** 