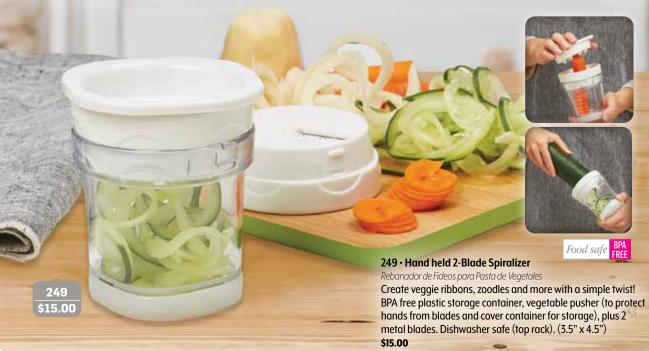

248 • Flexible Prep Mats - Set of 4 Colección de 4 tablas flexibles de cortar Eliminate cross-contamination with a designated prep surface for your meat, fish, poultry, and veggies. Cut, chop, slice, and dice on the durable surface, then simply flex the edges to pour contents wherever you need them to go. Hand-wash. BPA FREE plastic. 4 (15" x 12") \$15.00