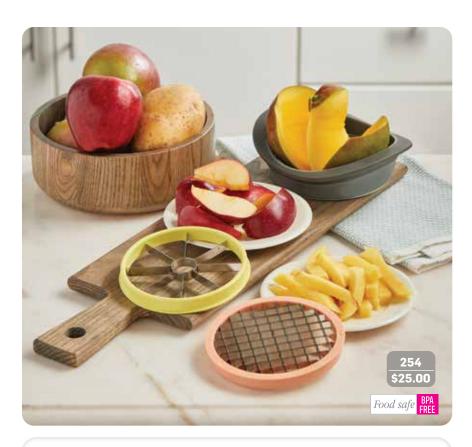

### 254 • 3-in-1 Apple, Mango & Potato Slicer

3 en I rebanador de manzana, mango y papa Simply snap in the tool you need for the job at hand! Slice and core mangos, then swap out the slicer to do the same with apples. Or, snap in the potato slicer to create your very own homemade potato fries. BPA FREE plastic and stainless steel. 4 Piece set. (7.01" x 5.63" x 1.99") \$25.00