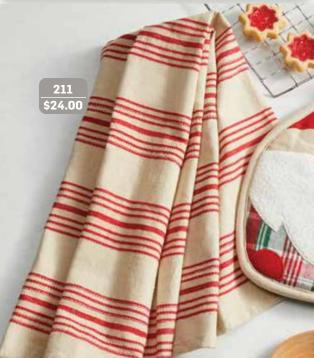

# Adorable 2 Piece Set!

**211 · Gnome Pot Holder with Plaid Tea Towel - 2 Piece Set** *Colección de 2 toallas de té con* 

agarrador (gnomos) A useful housewarming, hostess or holiday gift! As this cute and useful pad protects your hands and counter surface, our lightweight towel is ideal for drying dishes, using as cheesecloths, decorating, and more. Cotton. Pot holder (5" x 9") and towel (18" x 24"). **\$24.00** 