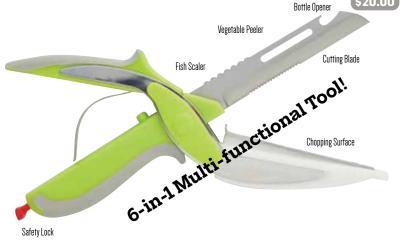

### 258 • 6-in-1 Kitchen Shears

6 en l tijeras de cocina Multi-functional 6-in-1 tool with non-slip handle, allows you to open bottles, peel vegetables, scale fish, slice & dice, chop, and cut, all with one handy tool! BPA FREE plastic with built-in cutting board, and durable stainless steel blade. To transform shears into a knife:(1) Grasp Handles. (2) Pull Apart. (3) Pull Out Knife. (10.4" x 3.3" x 2.4") **\$20.00** 