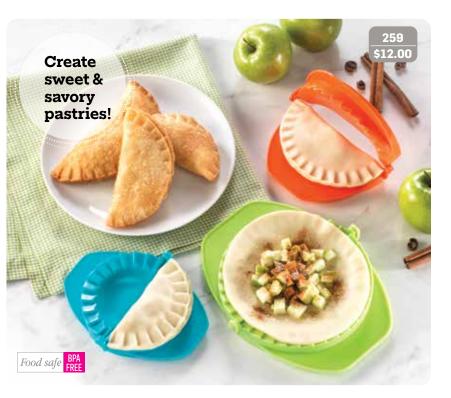

### 259 • Pastry Crimper 3-Size Set

Juego de 3 Prensas para Masa de Repostería These plastic presses make it easy to crimp edges of pirogies, turnovers, dumplings and more. Set of 3. Large (7.9" W x 1.2" D x 6.4" H) Medium (6.5" W x 1.2" D x 5.3" H) Small (5.7" W x 1.2" D x 4.5" H) State Medium Medium Medium Large