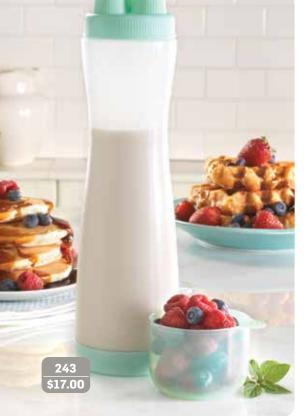

### No-mess pancakes, muffins, waffles & more!

243 · Super Squeeze Batter Bottle Vertedor para mezclas Measure, mix and store batter in one bottle. Simply add ingredients, shake, select one of the 3 nozzle options, invert and squeeze to dispense. Precision tips make everything from spaghetti pancakes, to drawings, to writing a snap! BPA Free plastic. 1.5-Cup capacity; 11.25" L. Dishwasher safe (top rack). \$17.00