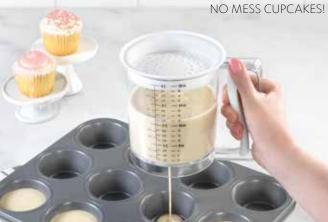

### No-mess pancakes, muffins, waffles & more!

243 · Super Squeeze Batter Bottle Vertedor para mezclas Measure, mix and store batter in one bottle. Simply add ingredients, shake, select one of the 3 nozzle options, invert and squeeze to dispense. Precision tips make everything from spaghetti pancakes, to drawings, to writing a snap! BPA Free plastic. 1.5-Cup capacity; 11.25" L. Dishwasher safe (top rack). \$17.00