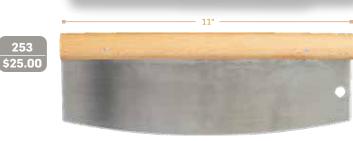

220

253 • Bamboo Handle Rocking Cutter Cortadora con mango de bambú Simply apply pressure while rocking to cut foods and, of course, pizza. Durable stainless steel blade with bamboo handle. (11") Hand wash in hot water. \$25.00