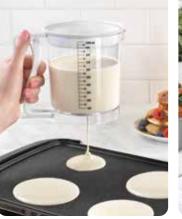

### No-mess pancakes, muffins, waffles & more!

243 · Super Squeeze Batter Bottle Vertedor para mezclas Measure, mix and store batter in one bottle. Simply add ingredients, shake, select one of the 3 nozzle options, invert and squeeze to dispense. Precision tips make everything from spaghetti pancakes, to drawings, to writing a snap! BPA Free plastic. 1.5-Cup capacity; 11.25" L. Dishwasher safe (top rack). \$17.00