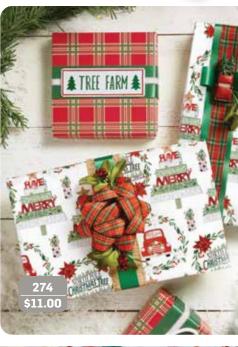

44 Sq. ft. (24" x 22')

\$15.00

274 • Merry Lil' Christmas Reversible Roll Wrap 30 Sq. ft. (24" x 15') \$11.00

giving. Simply turn it around to "Have a Merry Christmas"! Wooden. (10.74" x 10" x 2.25") \$34.00