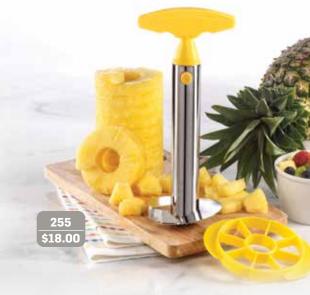

### Slices & Dices

**255 • Pineapple Slicer with Disc** Cortador de piña Ingenious pineapple slicer/corer is perfect for preparing fruit salads, drink garnishes, cakes, desserts, and more. Stainless steel. (9.75" L) \$18.00