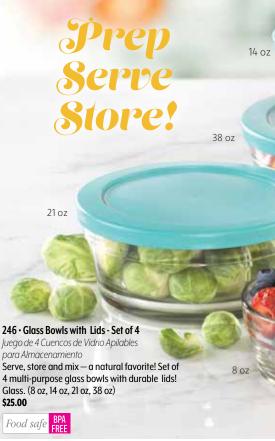

redients, shake, select one of the 3 nozzle options, invert and squeeze to dispense. Precision tips make everything from spaghetti pancakes, to drawings, to writing a snap! BPA Free plastic. 1.5-Cup capacity; 11.25" L. Dishwasher safe (top rack). \$17.00



244 \$16.00

### **Stretch and Seal!**

Food safe BPA

244 • Reusable Stretch & Seal Covers - Set of 6 Colección de 6 tapas reutilizables, estiradas y selladas Reusable, Eco-friendly covers are a great alternative to plastic cling wraps. Stretch and seal to cover various shaped pots, bowls, glassware, jars, cans, cups... Even over watermelon, pineapple, and other fruits and veggies directly. Hand-wash. Not for use in microwave or oven. 6 BPA FREE stretchy silicone covers. (2.5", 3.75", 4.5", 5.75", 6.5", 8") \$16.00

Air Tight Seal!





3 Nozzle

Settings









### 247 · Collapsible

Food safe BPA

Microwave Cover Tapa plegable de platos para microonadas Minimize microwave mess by using as a cover, or flip it over to use as a

strainer. Handy tool even folds flat for compact storage. BPA FREE material. Approx. 10.5" D. Dishwasher and microwave safe. \$14.00

248 • Flexible Prep Mats - Set of 4 Colección de 4 tablas flexibles de cortar Eliminate cross-contamination with a designated prep surface for your meat, fish, poultry, and veggies. Cut, chop, slice, and dice on the durable surface, then simply flex the edges to pour contents wherever you need them to go. Hand-wash. BPA FREE plastic. 4 (15" x 12") \$15.00

```
Food safe BPA
```

### Colorful healthy veggies in a snap!



PERFECT PANCAKES!

### LIGHT & HEALTHY SAU