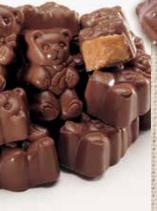

# CHOCOLATE COLLECTION

235 • Peanut Butter Cups Chocolates con mantequilla de cacahuate Classically crafted with premium milk chocolate and smooth, creamy peanut butter. 5.5 oz box. 🛞 \$14.00

14

235

\$14.00

### 238 · Pecanbacks®

237 \$14.00

Chocolates con nueces Plump pecans are covered with fresh caramel then drenched in creamy milk chocolate. 5 oz box. 🛞 \$14.00

239 • Trinkets® Peanut Butter Bears Osos de chocolate con relleno de crema de cacahuate

Intricately crafted milk chocolate bears are bursting with smooth peanut butter cream. 6 oz box. (k) \$14.00