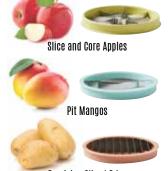

### 254 • 3-in-1 Apple, Mango & Potato Slicer

3 en I rebanador de manzana, mango y papa Simply snap in the tool you need for the job at hand! Slice and core mangos, then swap out the slicer to do the same with apples. Or, snap in the potato slicer to create your very own homemade potato fries. BPA FREE plastic and stainless steel. 4 Piece set. (7.01" x 5.63" x 1.99") \$25.00