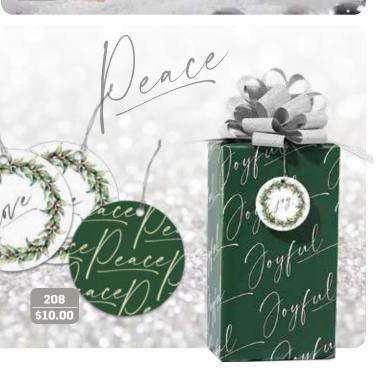

208 • Joy Gift Tags - Set of 24 Colección de 24 etiquetas de regalo (alegría) Elegant tags feature "to" and "from" info on back, and are ready to "tie-on" with silver twine. Card stock. 4 Designs; 24 (3" x 3") Sto.OP