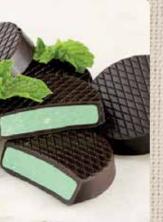

### 241 · Chocolate Mint Patties

Chocolates con centro de menta Thin dark chocolate wheels bursting with green mint filling. 5.5 oz box. (k) \$14.00

Crafted with quality ingredients