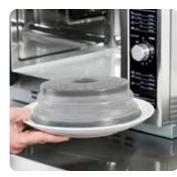

### 247 · Collapsible

Food safe BPA

Microwave Cover Tapa plegable de platos para microonadas Minimize microwave mess by using as a cover, or flip it over to use as a

strainer. Handy tool even folds flat for compact storage. BPA FREE material. Approx. 10.5" D. Dishwasher and microwave safe. \$14.00