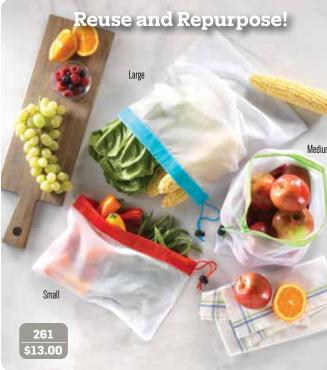

### 261 • Reusable Produce Bags - Set of 3

Bolsas de malla reutilizables con cierre para cerrar para almacenar frutas y verduras - Juego de 3

Double-stitched mesh drawstring bags create maximum airflow and visibility to store, organize, and even shop. BPA FREE bags are also ideal for laundry, beach items, toiletries, gym accessories, cosmetics, and toys too! (Large 16.3" x 12.2", Medium 11.9" x 14.2", Small 11.5" x 8.5") \$13.00