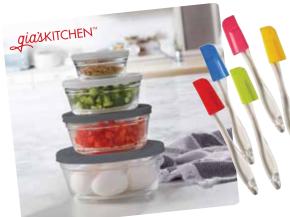

\$16 M

Add color and convenience to your kitchen with 3 (8" L) cooking utensils! BPA Free silicone with bamboo handle. 1. Scoop, serve, mix & stir with the spoon. 2. Spread, frost and reach into small jars/bottles with ease with half spreader. 3. Marinade, baste and glaze with the brush. **\$14.00** 