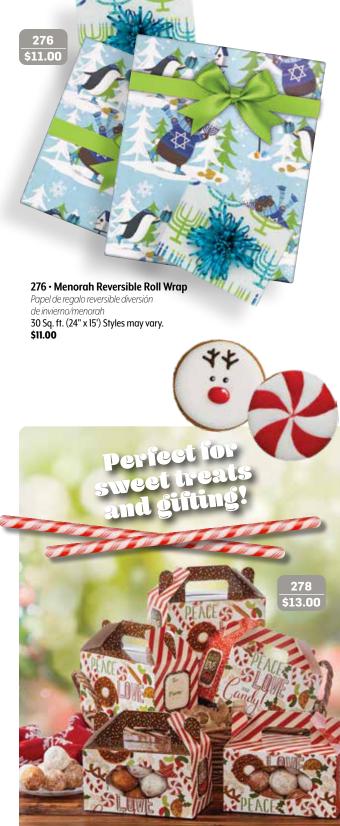

44 Sq. ft. (24" x 22')

\$15.00

274 • Merry Lil' Christmas Reversible Roll Wrap 30 Sq. ft. (24" x 15') \$11.00

giving. Simply turn it around to "Have a Merry Christmas"! Wooden. (10.74" x 10" x 2.25") \$34.00

278 • Peace Love and Candy Window Boxes - Set of 10

Colección de 10 cajas de ventana de paz, amor y dulces Easy to carry boxes provide a "peek" of what's sweet or salty inside! They are ideal for giving baked goods to co-workers, teachers, friends, family, and anyone treat-worthy! 10 (3" x 3.5" x 6.25") food-safe cardboard boxes. \$13.00