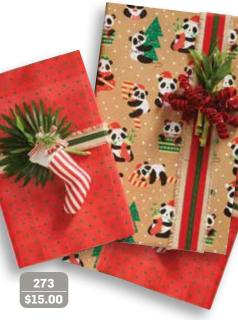

271 • Gummi Bears Ositos de goma Gummi candies in the always popular bear shape. (7 oz. bag) \$12.00

271 **\$12.0** 

JUMBO 44 sq ft 273 · Pandtastic Jumbo Reversible Roll Wrap Papel para regalos reversible con pandas

44 Sq. ft. (24" x 22')

\$15.00

274 • Merry Lil' Christmas Reversible Roll Wrap 30 Sq. ft. (24" x 15') \$11.00

giving. Simply turn it around to "Have a Merry Christmas"! Wooden. (10.74" x 10" x 2.25") \$34.00