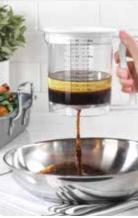

### 250 • Batter Dispenser & Grease Separator

Envase para separar la grasa Separator strains liquids through removable lid, and bottom opening allows easy release of grease-free liquids. 4 cup-capacity, dishwasher safe. BPA FREE plastic. (6.5" W x 5.5" D x 5" H) \$20.00