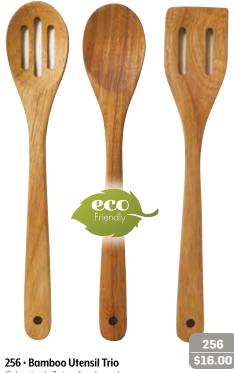

Colección de 3 utensilios de madera

Gorgeous single-piece wooden utensils are versatile and will not scratch cookware. Trio includes: Traditional spoon. Slotted turner, excellent for making gravy, sauces, and dislodging roasted vegetables. Slotted spoon, ideal for stirring and picking up foods, without the liquid. Traditional solid spoon, for everyday mixing and stirring. Hand-wash. (12" L) \$16.00