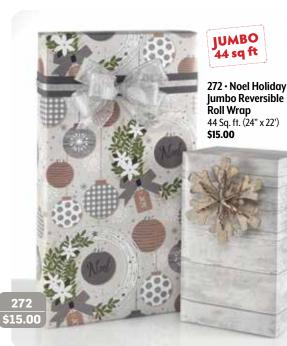

271 • Gummi Bears Ositos de goma Gummi candies in the always popular bear shape. (7 oz. bag) \$12.00

271 **\$12.0** 

JUMBO 44 sq ft 273 · Pandtastic Jumbo Reversible Roll Wrap Papel para regalos reversible con pandas

44 Sq. ft. (24" x 22')

\$15.00

274 • Merry Lil' Christmas Reversible Roll Wrap 30 Sq. ft. (24" x 15') \$11.00

giving. Simply turn it around to "Have a Merry Christmas"! Wooden. (10.74" x 10" x 2.25") \$34.00