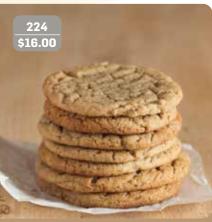

224 • Peanut Butter Cookie Mix Mezcla para galletas de mantequilla de maní A cookie mix that makes a moist and chewy peanut butter favorite! Yields 3 dozen cookies. MADE IN THE U.S.A. SI6.00

227 **16.0** 