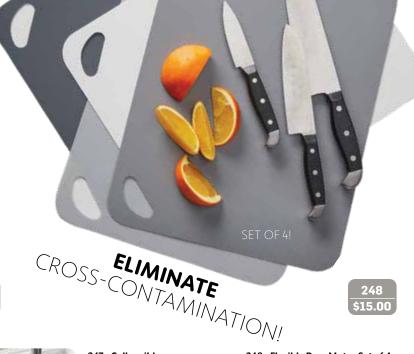

248 • Flexible Prep Mats - Set of 4 Colección de 4 tablas flexibles de cortar Eliminate cross-contamination with a designated prep surface for your meat, fish, poultry, and veggies. Cut, chop, slice, and dice on the durable surface, then simply flex the edges to pour contents wherever you need them to go. Hand-wash. BPA FREE plastic. 4 (15" x 12") \$15.00