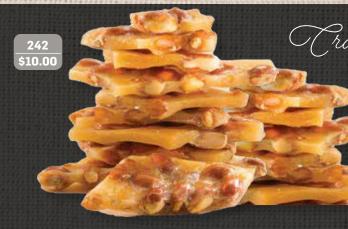

### 242 · Peanut Brittle The classic taste of salty sweet

perfection. Roasted and salted peanuts surrounded with sweet candy mix. Gluten Free. 8 oz. box. (k) \$10.00