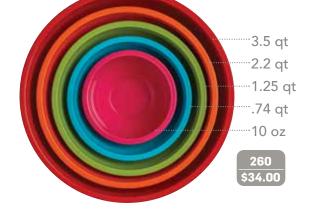

### 260 · Colorful Mixing Bowls - Set of 5

Cuencos para mezclar coloridos - Juego de 5 Ideal for mixing, serving and all your food prep needs. BPA FREE Plastic. 5 (10 oz, .74 qt, 1.25 qt, 2.2 qt, 3.5 qt) \$34.00