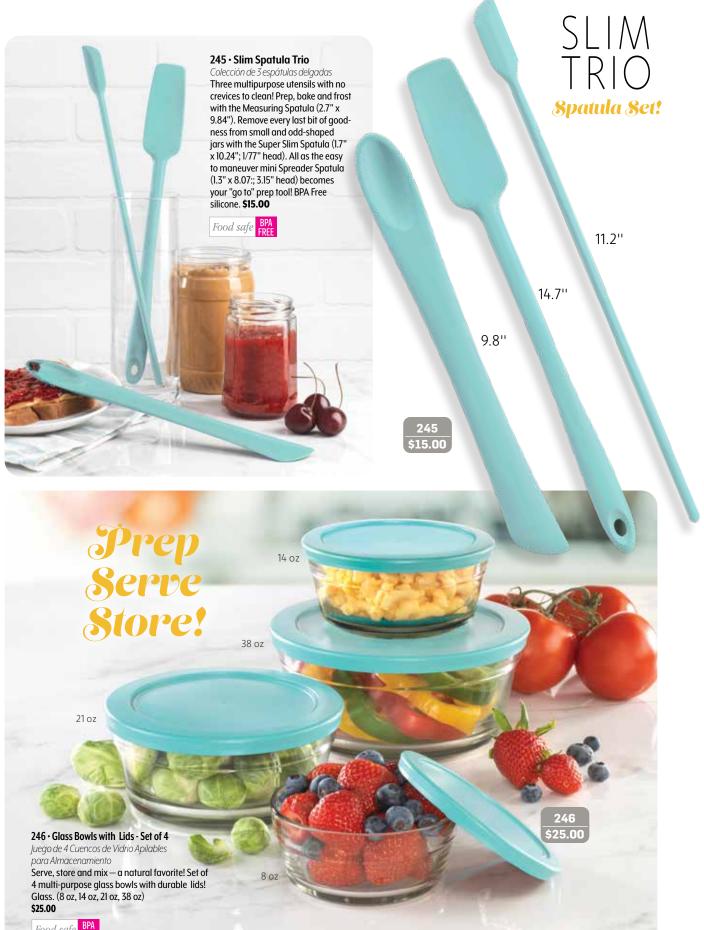

ngredients, shake, select one of the 3 nozzle options, invert and squeeze to dispense. Precision tips make everything from spaghetti pancakes, to drawings, to writing a snap! BPA Free plastic. 1.5-Cup capacity; 11.25" L. Dishwasher safe (top rack). \$17.00



244 \$16.00

### **Stretch and Seal!**

Food safe BPA

244 • Reusable Stretch & Seal Covers - Set of 6 Colección de 6 tapas reutilizables, estiradas y selladas Reusable, Eco-friendly covers are a great alternative to plastic cling wraps. Stretch and seal to cover various shaped pots, bowls, glassware, jars, cans, cups... Even over watermelon, pineapple, and other fruits and veggies directly. Hand-wash. Not for use in microwave or oven. 6 BPA FREE stretchy silicone covers. (2.5", 3.75", 4.5", 5.75", 6.5", 8") \$16.00

Air Tight Seal!





3 Nozzle

Settings









### 247 · Collapsible

Food safe BPA

Microwave Cover Tapa plegable de platos para microonadas Minimize microwave mess by using as a cover, or flip it over to use as a

strainer. Handy tool even folds flat for compact storage. BPA FREE material. Approx. 10.5" D. Dishwasher and microwave safe. \$14.00

248 • Flexible Prep Mats - Set of 4 Colección de 4 tablas flexibles de cortar Eliminate cross-contamination with a designated prep surface for your meat, fish, poultry, and veggies. Cut, chop, slice, and dice on the durable surface, then simply flex the edges to pour contents wherever you need them to go. Hand-wash. BPA FREE plastic. 4 (15" x 12") \$15.00

```
Food safe BPA
```

### Colorful healthy veggies in a snap!



PERFECT PANCAKES!

### LIGHT & HEALTHY S