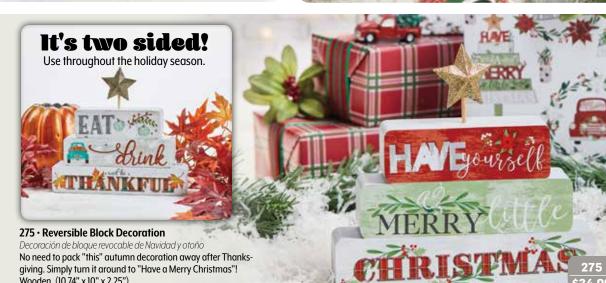

44 Sq. ft. (24" x 22')

\$15.00

274 • Merry Lil' Christmas Reversible Roll Wrap 30 Sq. ft. (24" x 15') \$11.00

giving. Simply turn it around to "Have a Merry Christmas"! Wooden. (10.74" x 10" x 2.25") \$34.00