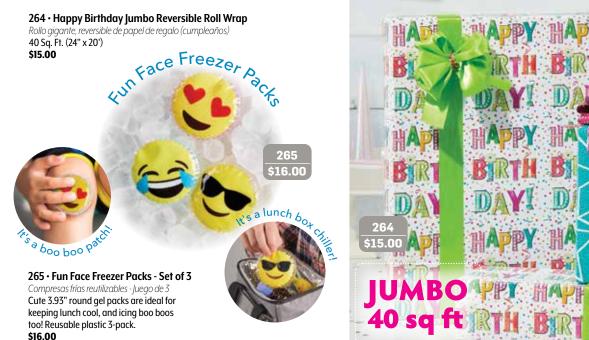

### Colección de 10 cajas metales para meriendas (Santa Claus) Fill mixed plaid containers with candy, baked goods, or use to send holiday leftovers home with family and friends. Set of 10 aluminum rectangular containers with lids. Each measures 7.28" L x 5.19" W x 2" D at base. **\$13.00**