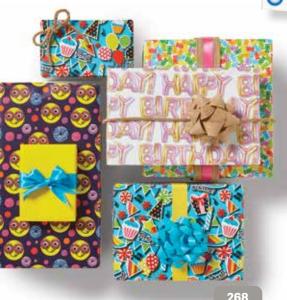

268 • Special Occasion 12 - Sheet Flat Wrap Pack \$10.00 Hojas de papel para regalos (ocasión especial) Value flat wrap pack features 5 special occasion designs! 12 (20" x 30") sheets. 50 Sq. Ft. total! \$10.00