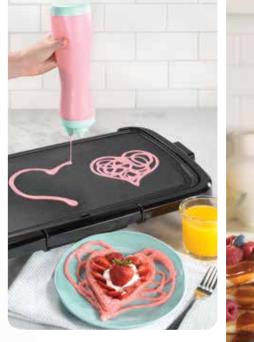

### No-mess pancakes, muffins, waffles & more!

243 · Super Squeeze Batter Bottle Vertedor para mezclas Measure, mix and store batter in one bottle. Simply add ingredients, shake, select one of the 3 nozzle options, invert and squeeze to dispense. Precision tips make everything from spaghetti pancakes, to drawings, to writing a snap! BPA Free plastic. 1.5-Cup capacity; 11.25" L. Dishwasher safe (top rack). \$17.00