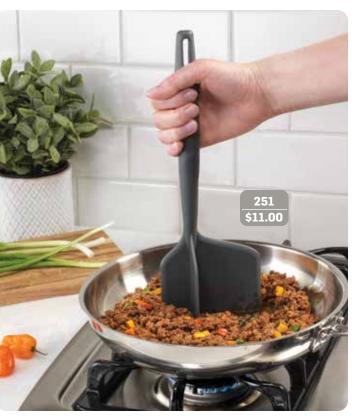

### Chop, Turn & Serve!

### 251 · Chop n' Turn

Cortador de cocinar Beveled pinwheel blades protect nonstick cookware as you chop, turn, shred, slice, mash, mix, and serve your favorite foods! Heat resistant up to 400°. BPA plastic. (12") \$11.00